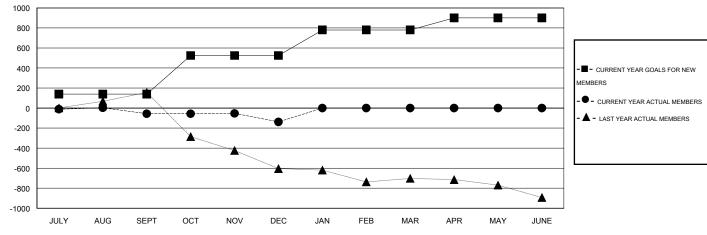

#### GOALS AND ACTUAL MEMBERS CUMULATIVE

| DROPPED CLUBS: 10  DROPPED MEMBERS |     | 28 CLUBS OF 69 ADDED 1 OR MORE NEW MEMBERS | GENDER DISTRIBI<br>MALE<br>FEMALE | UTION<br>941 (54.74%)<br>778 (45.26%) |     |
|------------------------------------|-----|--------------------------------------------|-----------------------------------|---------------------------------------|-----|
| DECEASED                           | 1   | CLICK HERE FOR HEALTH                      | FAMILY UNIT MEMBERS               |                                       | 646 |
| CLUB CANCELLED                     | 157 | ASSESSMENT DATA                            |                                   |                                       |     |
| OTHER                              | 138 |                                            | HEAD OF HOUSEHOLD                 | 260                                   |     |
| TOTAL                              | 296 |                                            | NON-HEAD OF HOUSEHO               | DLD                                   | 386 |

## **LOCATION PHILIPPINES**

GMT CA 5

|                          |                  | Clubs            |                  |                  | Members                  |                    |                                     |                    |                  |
|--------------------------|------------------|------------------|------------------|------------------|--------------------------|--------------------|-------------------------------------|--------------------|------------------|
|                          | RESUL            | TS FOR 2015-2016 | ;                |                  | RESULTS FOR 2015-2016    |                    |                                     |                    |                  |
| QUARTER                  | NEW CLUB<br>GOAL | NEW CLUBS        | DROPPED<br>CLUBS | NET<br>GAIN/LOSS | QUARTER                  | NEW MEMBER<br>GOAL | CHARTER AND<br>NEW MEMBERS<br>ADDED | DROPPED<br>MEMBERS | NET<br>GAIN/LOSS |
| JULY/AUG/SEPT            | 2                | 2                | 4                | -2               | JULY/AUG/SEPT            | 140                | 101                                 | 157                | -56              |
| OCT/NOV/DEC  JAN/FEB/MAR | 5<br>3           | 0<br>0           | 6<br>0           | -6<br>0          | OCT/NOV/DEC  JAN/FEB/MAR | 385<br>255         | 57<br>0                             | 139<br>0           | -82<br>0         |
| APR/MAY/JUNE             | 2                | 0                | 0                | 0                | APR/MAY/JUNE             | 120                | 0                                   | 0                  | 0                |