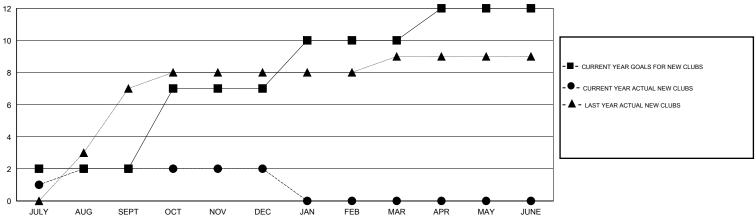

# GOALS AND ACTUAL NEW CLUBS CUMULATIVE

## **LOCATION PHILIPPINES**

GMT CA 5

|                          |                  | Clubs            |                  |                  | Members                  |                    |                                     |                    |                  |
|--------------------------|------------------|------------------|------------------|------------------|--------------------------|--------------------|-------------------------------------|--------------------|------------------|
|                          | RESUL            | TS FOR 2015-2016 | ;                |                  | RESULTS FOR 2015-2016    |                    |                                     |                    |                  |
| QUARTER                  | NEW CLUB<br>GOAL | NEW CLUBS        | DROPPED<br>CLUBS | NET<br>GAIN/LOSS | QUARTER                  | NEW MEMBER<br>GOAL | CHARTER AND<br>NEW MEMBERS<br>ADDED | DROPPED<br>MEMBERS | NET<br>GAIN/LOSS |
| JULY/AUG/SEPT            | 2                | 2                | 4                | -2               | JULY/AUG/SEPT            | 140                | 101                                 | 157                | -56              |
| OCT/NOV/DEC  JAN/FEB/MAR | 5<br>3           | 0<br>0           | 6<br>0           | -6<br>0          | OCT/NOV/DEC  JAN/FEB/MAR | 385<br>255         | 57<br>0                             | 139<br>0           | -82<br>0         |
| APR/MAY/JUNE             | 2                | 0                | 0                | 0                | APR/MAY/JUNE             | 120                | 0                                   | 0                  | 0                |